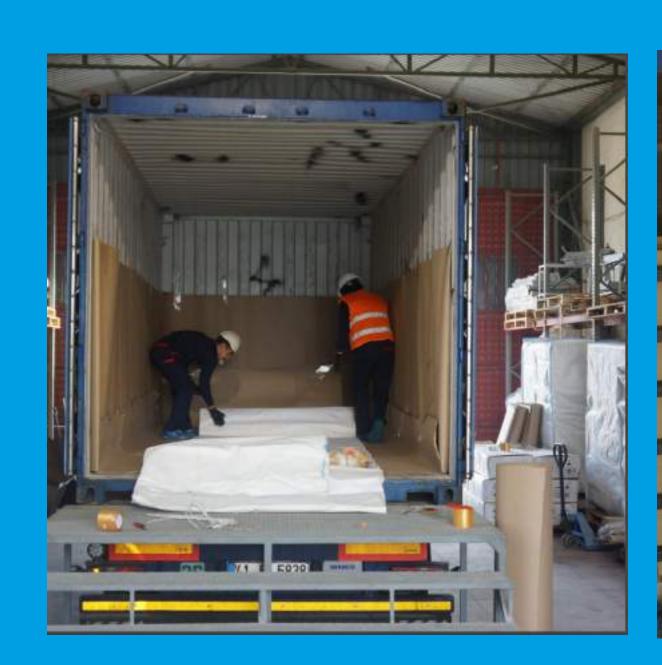

#### Flexi Tank Services

### Basic Advantages of Flexi Tank

- •Your transportation expenses will be significantly reduced. Compared totank-containers, you will only pay for one-way freight of 20-feet containers. You are not required to pay for the return of the container, saving more than 500 Euros per transportation.
- •FLEXI TANK can be used as packaging for the cargo. In comparison with cost of drums or other capacities you save at least 30-40% on packaging expenses.
- •You save up to 90 % on time for loading and unloading of the cargo.
- •No need to clean FLEXI TANK after transportation as it is disposable.
- •You reduce losses of cargo during unloading. In comparison losses during unloading from FLEXI TANK are 0.1%, while the unloading from drums results in losses of 1%.
- •You load %15 more than IBC's, %40 more than DRUMS, %50 more than BOTTLES.