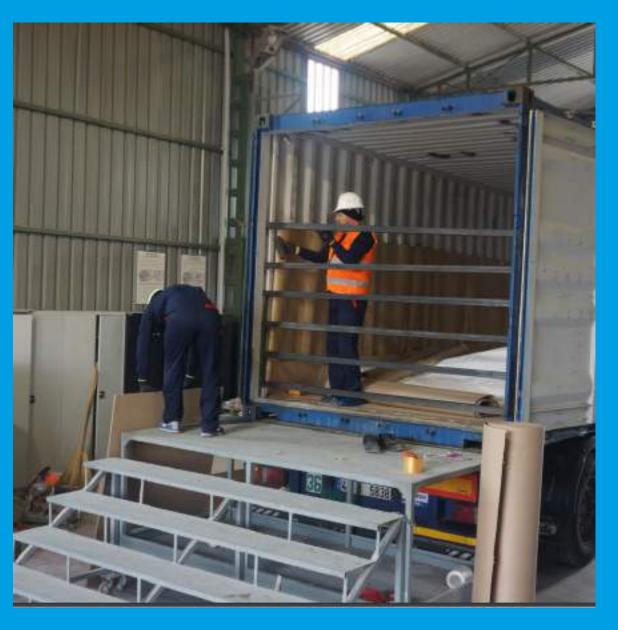

#### Flexi Tank Services

### Basic Advantages of Flexi Tank

- •Your transportation expenses will be significantly reduced. Compared totank-containers, you will only pay for one-way freight of 20-feet containers. You are not required to pay for the return of the container, saving more than 500 Euros per transportation.
- •FLEXI TANK can be used as packaging for the cargo. In comparison with cost of drums or other capacities you save at least 30-40% on packaging expenses.
- •You save up to 90 % on time for loading and unloading of the cargo.
- •No need to clean FLEXI TANK after transportation as it is disposable.
- •You reduce losses of cargo during unloading. In comparison losses during unloading from FLEXI TANK are 0.1%, while the unloading from drums results in losses of 1%.
- •You load %15 more than IBC's, %40 more than DRUMS, %50 more than BOTTLES.

### Numbers and Stations in Flexi Tank

Annual Volume of 2500 Flexibags

2 warehouses with our own team