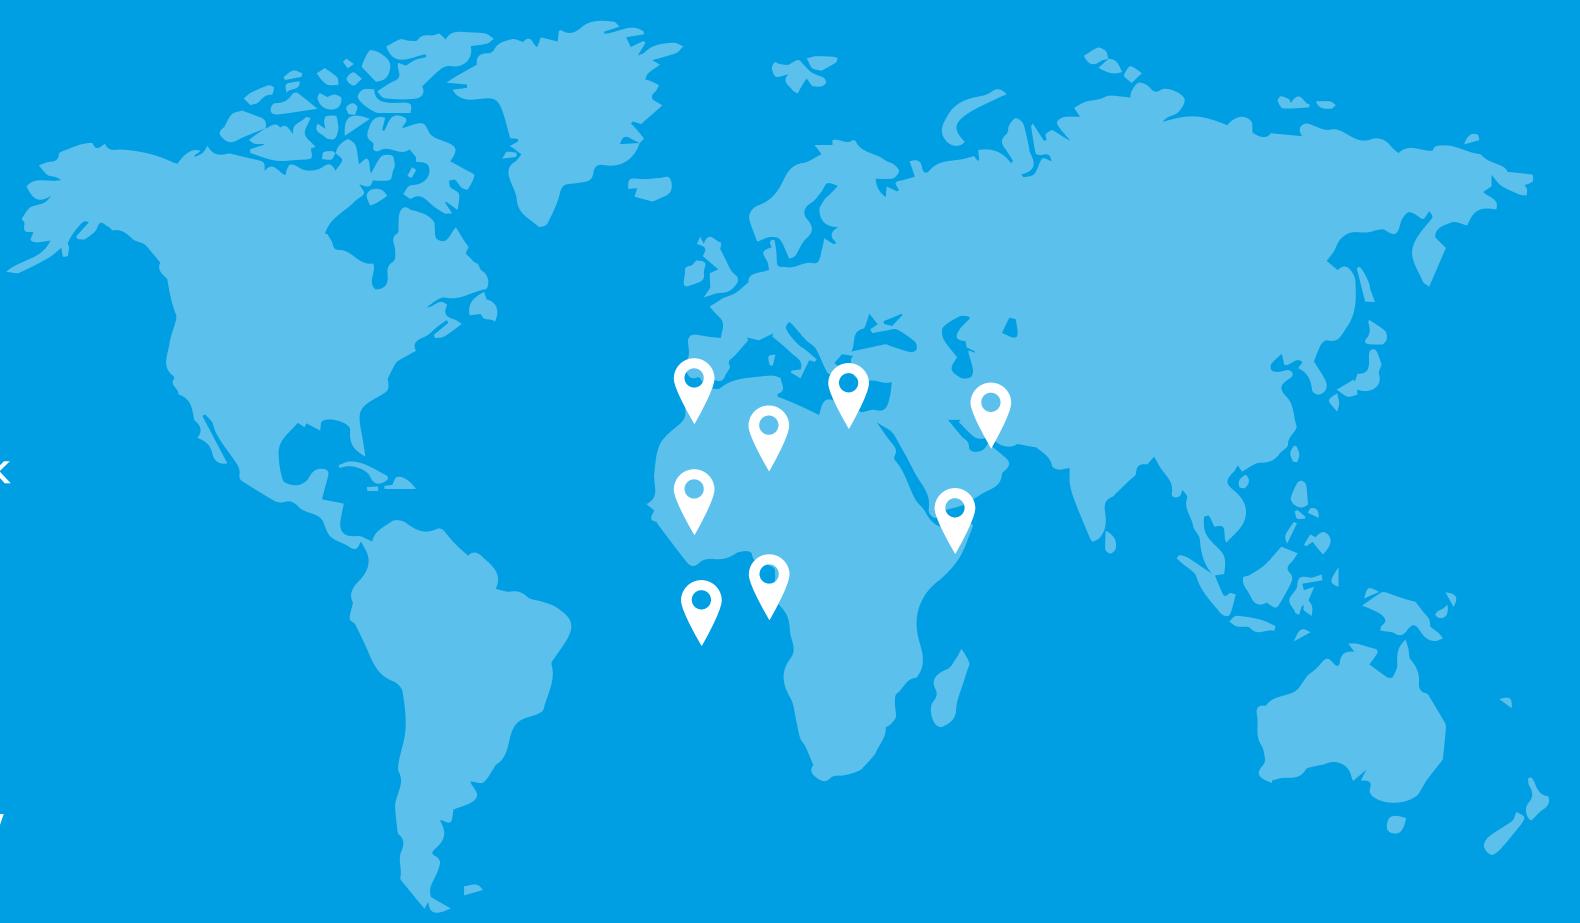

### Iso Tank Service Routes

Over the years, our Short Sea Iso Tank
Transportation concept between
Northern Europe and Turkey has
expanded to areas in neighbouring
countries, extending the Iso Tank
Container Transportation system and
fleet management to the Middle East,
CIS, North and West Africa.