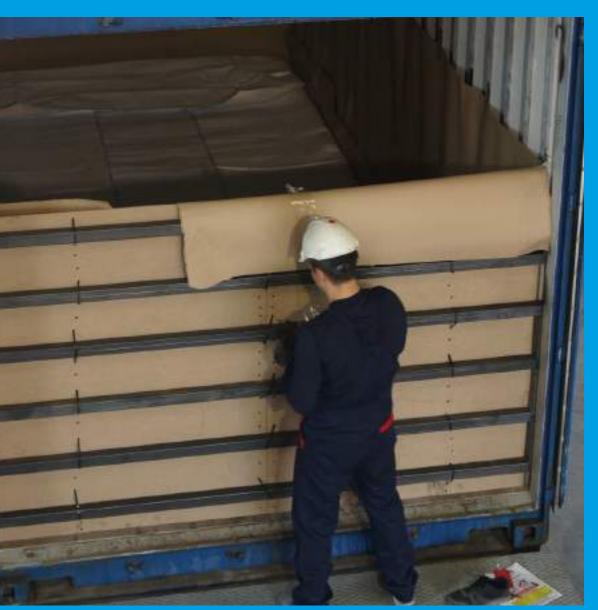

#### Flexi Tank Services

### Basic Advantages of Flexi Tank

- •Your transportation expenses will be significantly reduced. Compared totank-containers, you will only pay for one-way freight of 20-feet containers. You are not required to pay for the return of the container, saving more than 500 Euros per transportation.
- •FLEXI TANK can be used as packaging for the cargo. In comparison with cost of drums or other capacities you save at least 30-40% on packaging expenses.
- •You save up to 90 % on time for loading and unloading of the cargo.
- •No need to clean FLEXI TANK after transportation as it is disposable.
- •You reduce losses of cargo during unloading. In comparison losses during unloading from FLEXI TANK are 0.1%, while the unloading from drums results in losses of 1%.
- •You load %15 more than IBC's, %40 more than DRUMS, %50 more than BOTTLES.