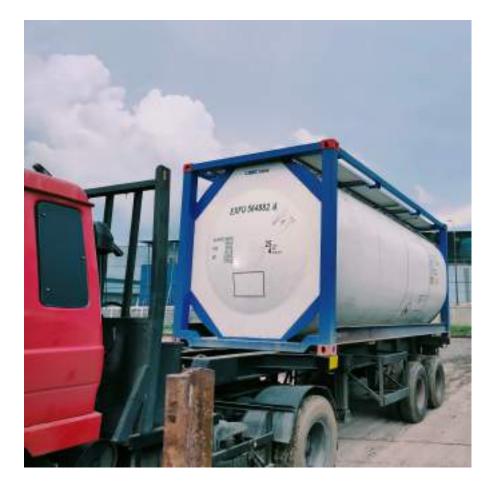

## Iso Tank Container

BATI Iso Tank Department incorporated in 2005 under the flagship of BATI Group.
We are the first Turkish member of ITCO (International Tank Container Organization) since May 2007 as an operator. ITCO

https://www.international-tank-container.org/en/membership

Our own fleet consist of 89 units of T11 code stainless steel 24-26k ltr sized tanks.