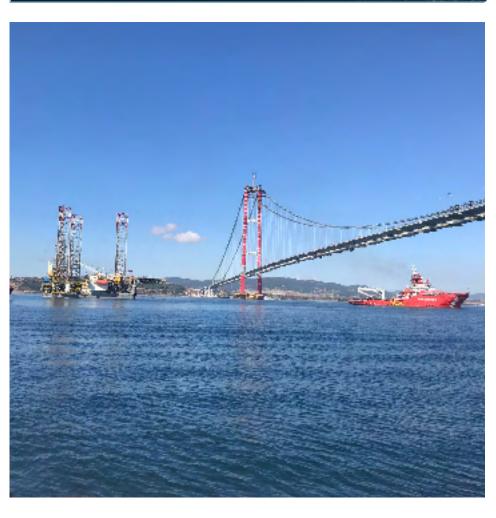

### Offshore Services

### Oil & Gas and Renewable Energy

BATI has over 30 years of experience and always strives to offer the highest quality services to Off-Shore sector meeting our Principals needs in a professional and unbiased manner as well as in accordance with local and international regulations.