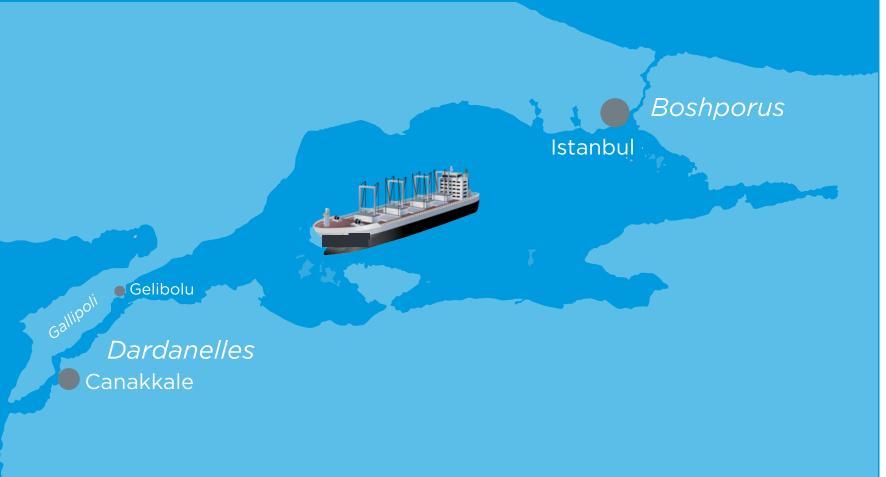

## Transit Agency Services

There are more than 260 straits in the world, but none of them even remotely resembles the Turkish Straits in terms of the geography and navigational challenges.

BATI GROUP provide a comprehensive, integrated and high quality service tailored to the unique characteristics of operation through the Turkish Straits.

We have fully staffed offices at both ends of the Straits, Canakkale and Istanbul ports. With an experinced team we are fully monitoring Turkish Straits and reporting below tablet o our principles day by day;

| VESSEL TYPE                                          | DARDANELLES<br>NORTHBOUND | DARDANELLES<br>SOUTHBOUND | BOSPHORUS<br>NORTHBOUND | BOSPHORUS<br>SOUTHBOUND |
|------------------------------------------------------|---------------------------|---------------------------|-------------------------|-------------------------|
| LNG CARRIERS- LOA 200 - 350                          | 12-24 HRS                 | 12-24 HRS                 | -                       | -                       |
| REGULAR TANKERS LOA UNTIL 150 M                      | 8-16 HRS                  | 12-24 HRS                 | 12-24 HRS               | 12-24 HRS               |
| HANDYSIZE TANKERS LOA 150-200 M                      | 12-24 HRS                 | 12-24 HRS                 | 36-48 HRS               | 36-48 HRS               |
| PANAMAX & AFRAMAX & SUEZMAX<br>TANKERS LOA 200-299 M | 12-24 HRS                 | 24-48 HRS                 | 24-48 HRS               | 24-48 HRS               |
| LPG CARRIERS - LOA UNTIL 150 M                       | 8-16 HRS                  | 12-24 HRS                 | 36-48 HRS               | 36-48 HRS               |
| LPG CARRIERS - LOA 150-200 M                         | 12-24 HRS                 | 24-48 HRS                 | 24-48 HRS               | 24-48 HRS               |
| LPG CARRIERS - LOA 200 M AND ABOVE                   | 12-24 HRS                 | 24-48 HRS                 | 24-48 HRS               | 24-48 HRS               |
| BULK CARRIER - LOA UNTIL 250 M                       | 8-16 HRS                  | 8-16 HRS                  | 3-4 DAYS                | 2-3 DAYS                |
| BULK CARRIER - LOA 250 M AND ABOVE                   | 12-24 HRS                 | 12-24 HRS                 | 24-48 HRS               | 24-48 HRS               |
| GENERAL CARGO - LOA UNTIL 250 M                      | 8-16 HRS                  | 8-16 HRS                  | 3-4 DAYS                | 2-3 DAYS                |
| GENERAL CARGO - LOA 250 M AND ABOVE                  | 12-24 HRS                 | 12-24 HRS                 | 24-48 HRS               | 24-48 HRS               |
| CONTAINER VESSELS - LOA UNTIL 250 M                  | 8-16 HRS                  | 8-16 HRS                  | 3-4 DAYS                | 2-3 DAYS                |
| CONTAINER VESSELS - LOA 250 M - 300 M                | 8-16 HRS                  | 8-16 HRS                  | 24-48 HRS               | 24-48 HRS               |
| CONTAINER VESSELS - LOA 300 M AND ABOVE              | 12-24 HRS                 | 12-24 HRS                 | 24-48 HRS               | 24-48 HRS               |
| VEHICLE CAR - LOA UNTIL 250 M                        | 8-16 HRS                  | 8-16 HRS                  | 3-4 DAYS                | 2-3 DAYS                |
| VEHICLE CAR - LOA 250 M AND ABOVE                    | 8-16 HRS                  | 8-16 HRS                  | 24-48 HRS               | 24-48 HRS               |