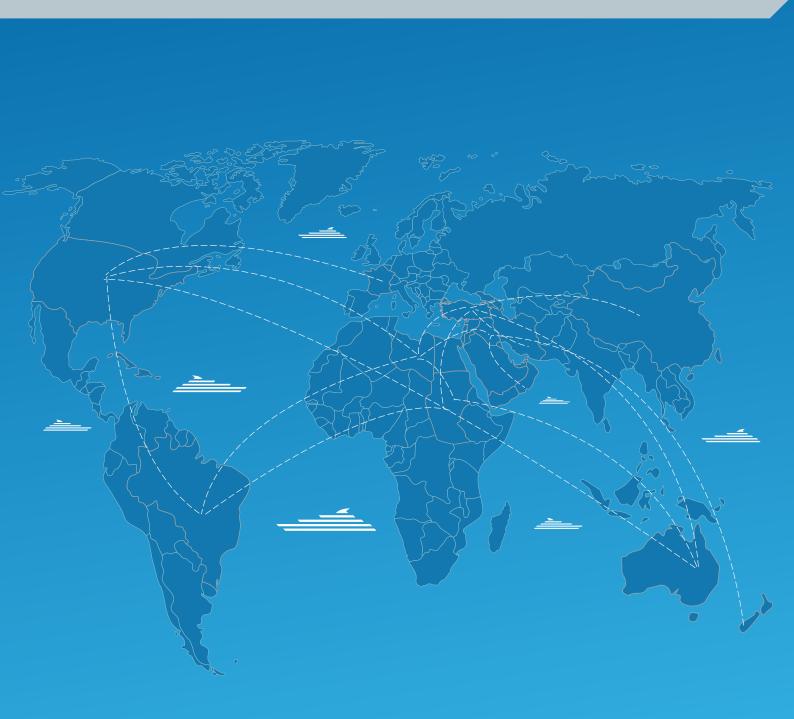

#### International Transportation;

- Sea Transportation
- Road Transportation
- Yacht Agency
- Skipper Service
- Custom Clearence
  / Transit Log
- Lashing
- Cradle
- Shrink Wrapping
- Warehousing
- Towage