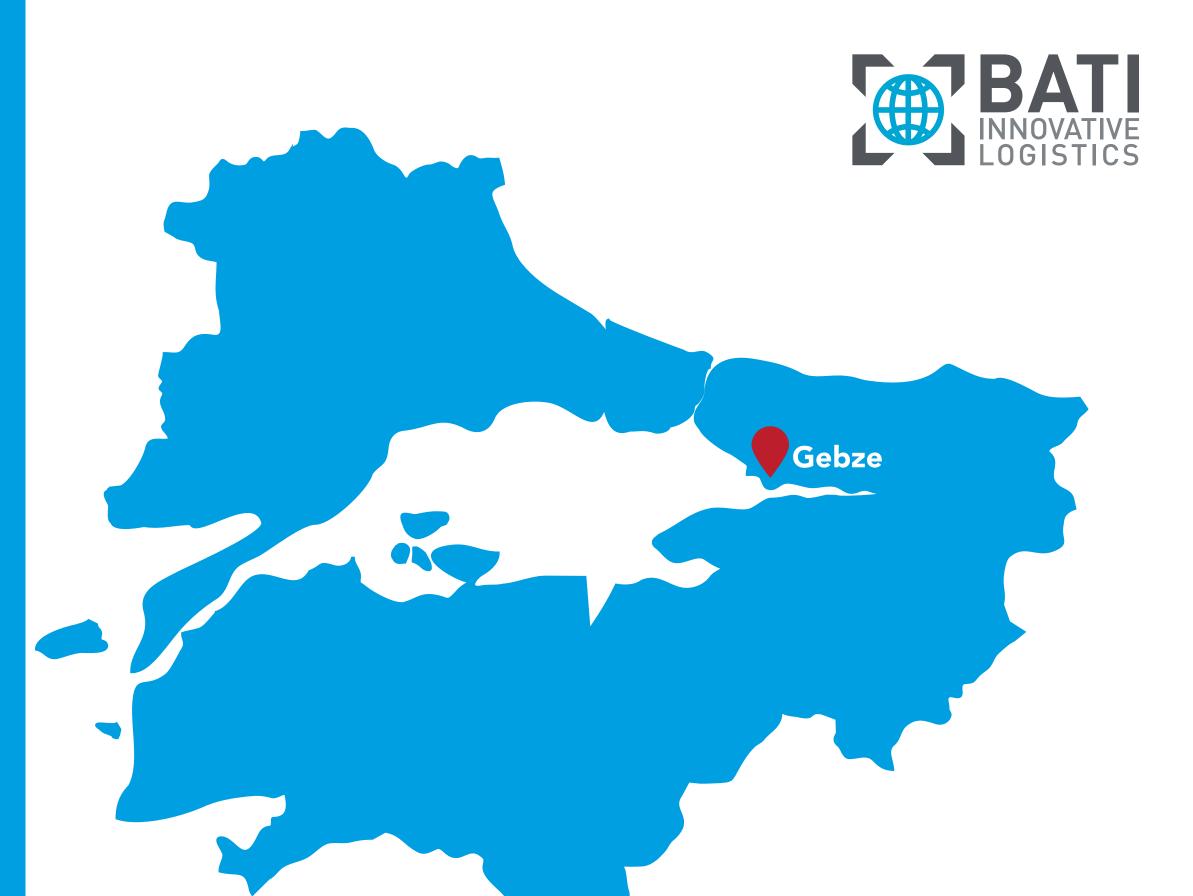

### Warehousing

Location : Dilovası Organize San. – Gebze Warehousing total area : 14.640 sqm Closed area : 11.640 sqm **Open Area :** 3.000 sqm Warehousing Capacity: 15.000 pallets (rack storage) and 6.000 sqm (rackless area) closed are and 2.000 sqm open area