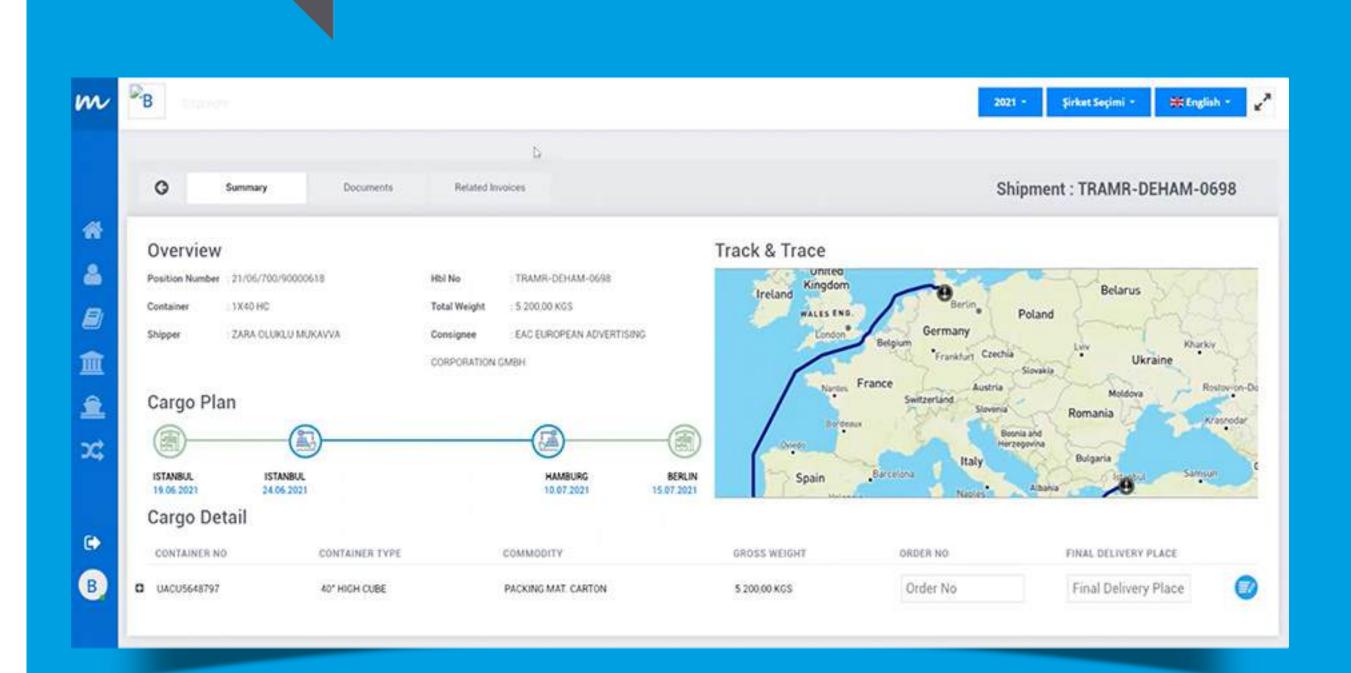

# my BATI

### What is myBATI?

Customer Relationship Management System

**Designed for Logistics and Transportation** 

Real-Time Container Tracking with GPS location

**Account Statements** 

**Cargo Statistics** 

Invoices