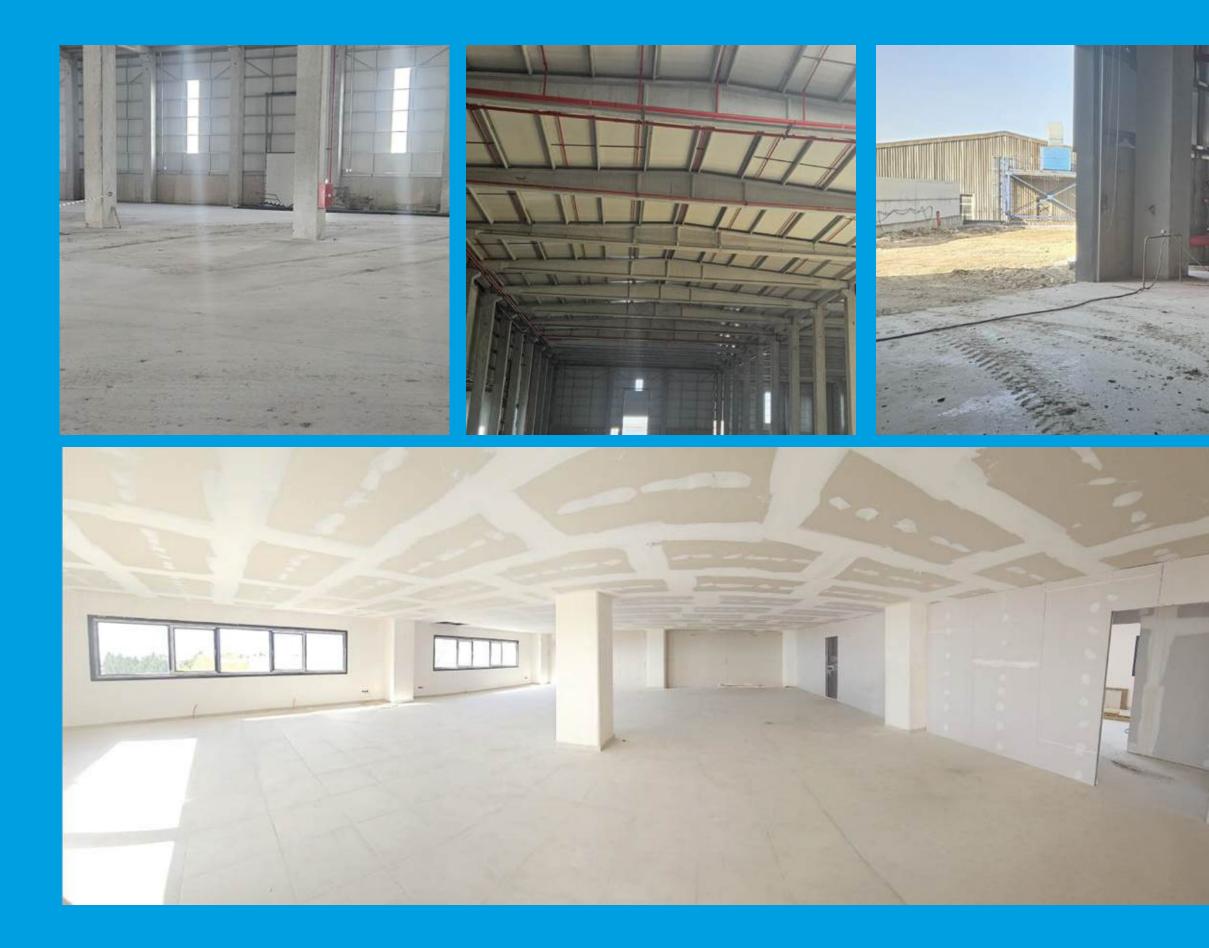

### Warehousing

Location : Dilovası Organize San. – Gebze Warehousing total area : 14.640 sqm Closed area : 11.640 sqm **Open Area :** 3.000 sqm Warehousing Capacity: 15.000 pallets (rack storage) and 6.000 sqm (rackless area) closed are and 2.000 sqm open area